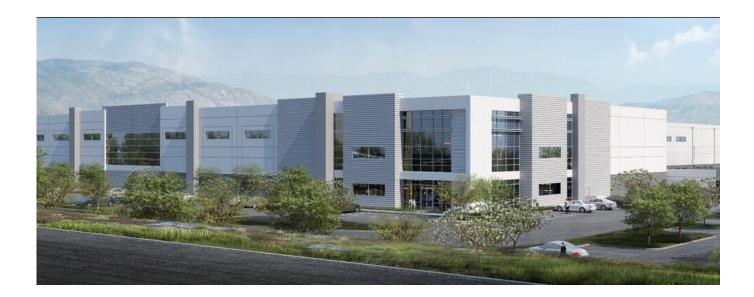

## **Harvill Logistics Center**

21500 Harvill Ave., Perris, CA 92570 Industrial 333,572 SF

For Lease Contact for pricing

Property Size 333,572 SF

Parking Ratio 191.00 / 1,000 SF

Date Updated Apr 6, 2023

Property Type Industrial